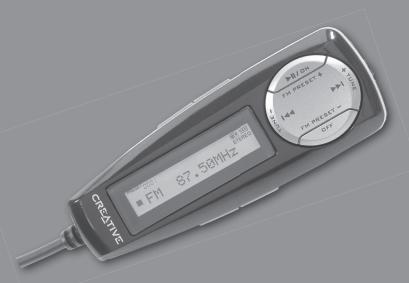

#### Turning the player on or off

- 1. Press and hold ►II/□N to turn the player on.
- 2. Press and hold ( DFF ) to turn the player off.

Press to enable or disable FM mode.

#### Presetting radio stations automatically in FM mode

- 1. Press **FM preset** + ( ►II /□N ) or **FM preset** ( □FF ) to choose a channel for saving a radio station in.
- 2. Press and hold ▶▶I to scan up or I◀◀ to scan down for radio stations. Scanning stops when a station is detected. Press ▶▶I or I◄◄ to fine tune at
- 3. Press BAVE to save the radio station as a preset channel.

#### Searching forwards / backwards for a preset channel in FM mode

- 1. Press **FM preset** + ( ▶II/□ N ) to go to the next preset channel.
- 2. Press **FM Preset** ( □ FF ) to go to the previous preset channel.